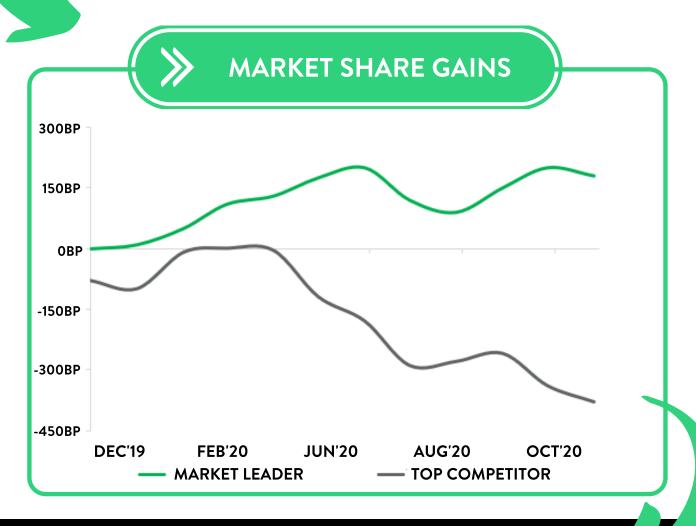

## STRONG IN-MARKET EXECUTION OF EVENTS FOLLOWING GUIDANCE DROVE UNIT & DOLLAR LIFTS AT A HIGHER PROMOTED AVG RETAIL PRICE

CONSISTENT GUIDANCE & IN-MARKET EVENT EXECUTION CONTRIBUTED TO MARKET SHARE GAINS OVER TOP COMPETITOR